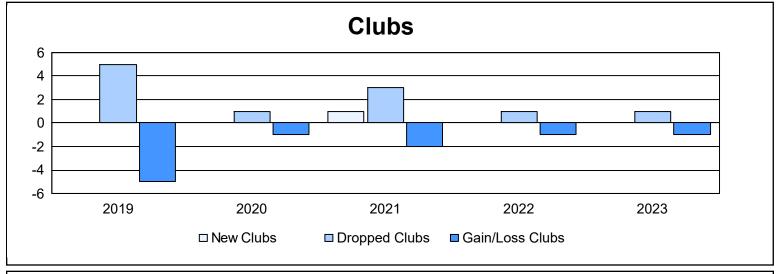

| Year      | New<br>Clubs | Dropped<br>Clubs | Gain/<br>Loss<br>Clubs | New<br>Members | Charter<br>Members | Reinstate<br>Members | Transfer<br>Members | Total<br>Member<br>Added | Total<br>Members<br>Dropped | Gain/<br>Loss<br>Members |
|-----------|--------------|------------------|------------------------|----------------|--------------------|----------------------|---------------------|--------------------------|-----------------------------|--------------------------|
| 2018-2019 | 0            | 5                | -5                     | 81             | 1                  | 4                    | 7                   | 93                       | 216                         | -123                     |
| 2019-2020 | 0            | 1                | -1                     | 80             | 1                  | 16                   | 6                   | 103                      | 115                         | -12                      |
| 2020-2021 | 1            | 3                | -2                     | 59             | 20                 | 5                    | 3                   | 87                       | 104                         | -17                      |
| 2021-2022 | 0            | 1                | -1                     | 88             | 0                  | 5                    | 3                   | 96                       | 131                         | -35                      |
| 2022-2023 | 0            | 1                | -1                     | 129            | 1                  | 4                    | 12                  | 146                      | 161                         | -15                      |
| Average   | 0            | 2                | -2                     | 87             | 5                  | 7                    | 6                   | 105                      | 145                         | -40                      |