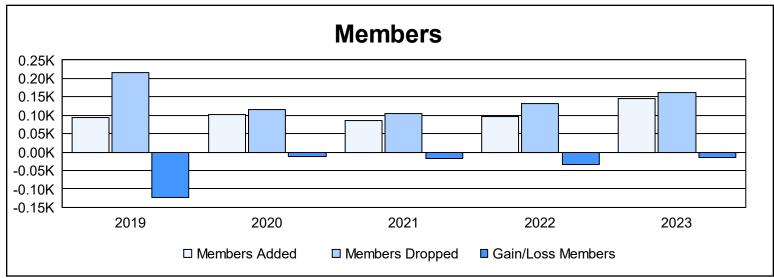

| Year      | New<br>Clubs | Dropped<br>Clubs | Gain/<br>Loss<br>Clubs | New<br>Members | Charter<br>Members | Reinstate<br>Members | Transfer<br>Members | Total<br>Member<br>Added | Total<br>Members<br>Dropped | Gain/<br>Loss<br>Members |
|-----------|--------------|------------------|------------------------|----------------|--------------------|----------------------|---------------------|--------------------------|-----------------------------|--------------------------|
| 2018-2019 | 0            | 5                | -5                     | 81             | 1                  | 4                    | 7                   | 93                       | 216                         | -123                     |
| 2019-2020 | 0            | 1                | -1                     | 80             | 1                  | 16                   | 6                   | 103                      | 115                         | -12                      |
| 2020-2021 | 1            | 3                | -2                     | 59             | 20                 | 5                    | 3                   | 87                       | 104                         | -17                      |
| 2021-2022 | 0            | 1                | -1                     | 88             | 0                  | 5                    | 3                   | 96                       | 131                         | -35                      |
| 2022-2023 | 0            | 1                | -1                     | 129            | 1                  | 4                    | 12                  | 146                      | 161                         | -15                      |
| Average   | 0            | 2                | -2                     | 87             | 5                  | 7                    | 6                   | 105                      | 145                         | -40                      |